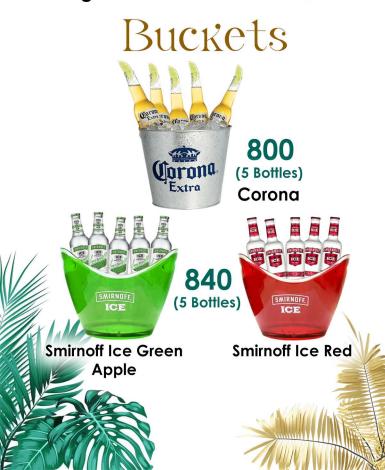

# Pre Mixed

| Ready to Drink       |     |
|----------------------|-----|
| Smirnoff Ice Red     | 180 |
| Smirnoff Green Apple | 180 |