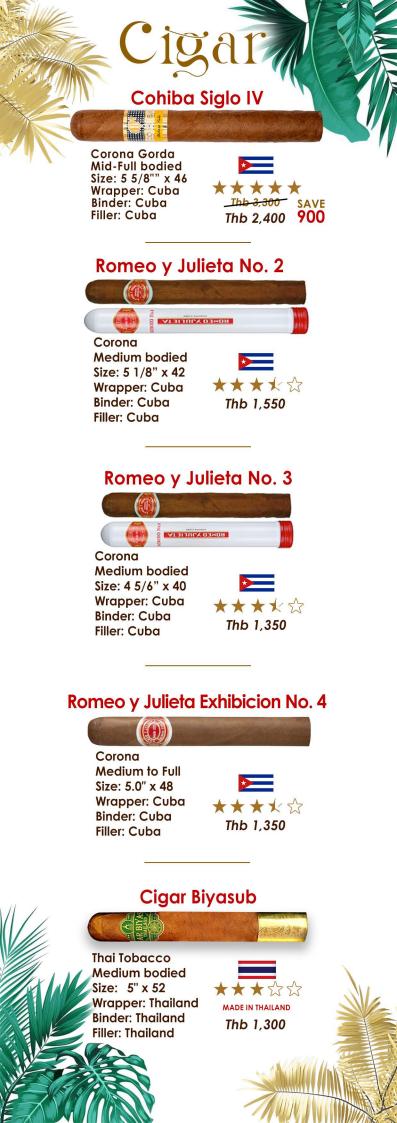

### Cigarette

| • ~            |     |
|----------------|-----|
| Marlboro Red   | 200 |
| Marlboro Gold  | 200 |
| Marlboro Green | 200 |
| Camel Blue     | 160 |
| Camel Yellow   | 160 |
|                |     |