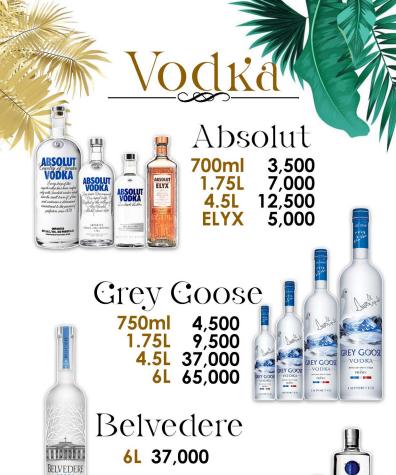

# Vodka

| Absolut    | 240 |
|------------|-----|
| Ketel One  | 260 |
| Grey Goose | 280 |
| Ciroc      | 310 |

5% SURCHARGE

ERICAN KPRESS

Cîroc 750 5,000 **3L** 15,000

6 Litre

Ketle One 750 ml 4.000

sin

Sapphire Bramble Premier Cru 6,500

3,500 3,500