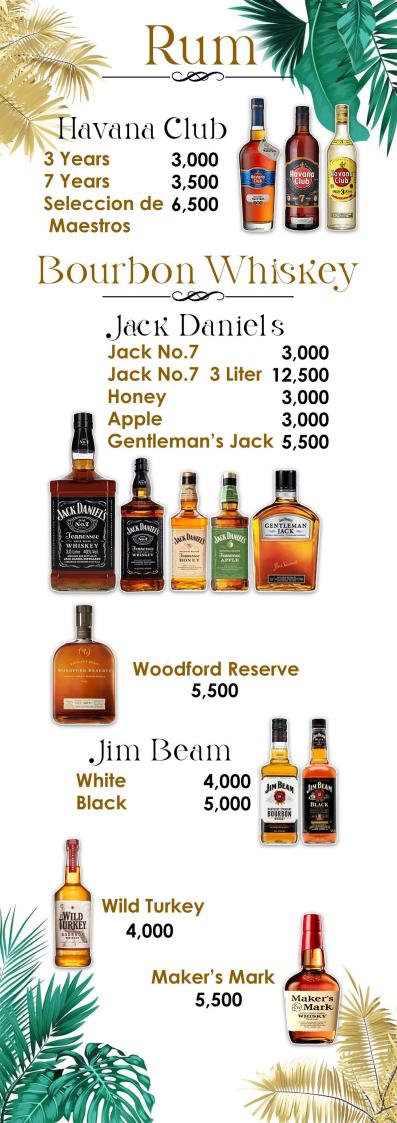

Schweppes TonicFreeFever-Tree Tonic 200ml140

|       | Local Whiskey |     |
|-------|---------------|-----|
| Blend | 285           | 180 |
| Hong  | Thong         | 180 |

#### **Imported Whiskey**

| Dewar's White Label        | 180 |
|----------------------------|-----|
| Jameson                    | 240 |
| Chivas Regal 12 (y.o)      | 250 |
| Ballantine's               | 240 |
| Monkey Shoulder            | 270 |
| Johnnie Walker Black Label | 270 |
| Johnnie Walker Gold label  | 300 |
|                            |     |

#### Single Malt Whiskey

| Glenlivet 12 (y.o)    | 360 |
|-----------------------|-----|
| Glenfiddich 12 (y.o)  | 370 |
| The Macallan 12 (y.o) | 620 |
| The Macallan 15 (y.o) | 930 |