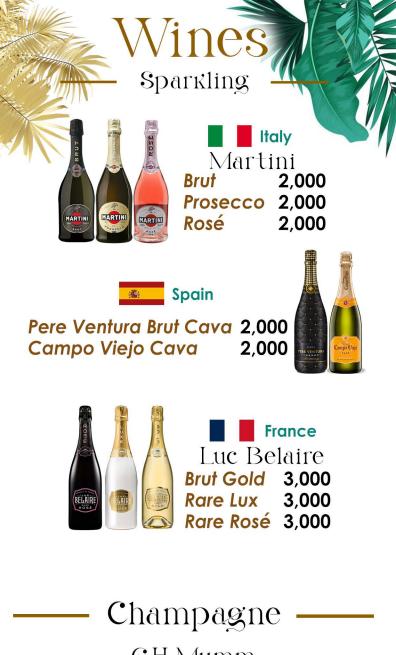

| Cabernet Sauvignon              | 260 |
|---------------------------------|-----|
| Sauvignon Blanc                 | 260 |
| Chardonnay                      | 260 |
| Rosé                            | 260 |
| Martini Prosecco Sparkling Wine | 380 |
| Martini Rosé sparkling Wine     | 380 |
|                                 |     |