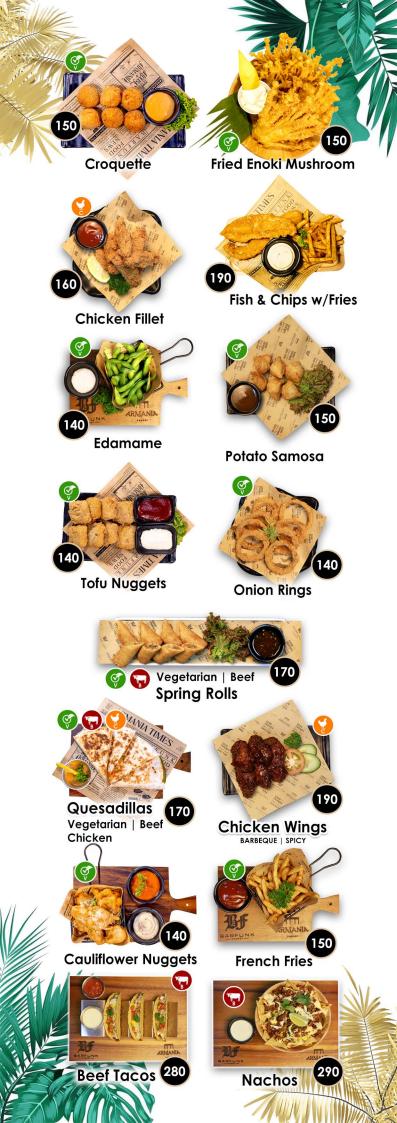

|                |
| Australia                                                          |                |
| Jacob's Creek Le Petit Rosé                                        | 1,400          |
| France                                                             |                |
| Michel Lynch Bordeaux Rosé                                         | 1,800          |
|                                                                    |                |
|                                                                    | THE STATE      |







Armand de Bagnac Brut Gold 34,000 Brut Gold 3L 199,000





Veuve Cliquot Brut 375ml 3,700 Brut 750ml 7,000











### Moët & Chandon

Brut 375ml3,500Brut 750ml6,500Rosé6,500Ice7,000Brut 1.5L15,000Brut 3L28,000Brut 6L52,000