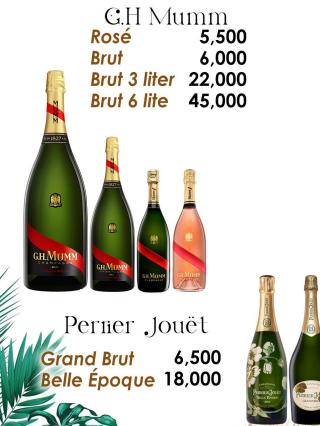

Armand de Bagnac Brut Gold 34,000 Brut Gold 3L 199,000

Veuve Cliquot Brut 375ml 3,700 Brut 750ml 7,000

### Moët & Chandon

Brut 375ml3,500Brut 750ml6,500Rosé6,500Ice7,000Brut 1.5L15,000Brut 3L28,000Brut 6L52,000