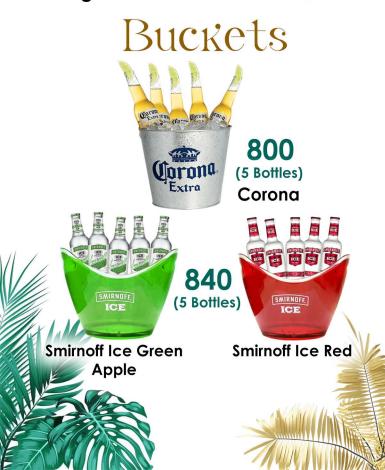

# Pre Mixed

| Ready to Drink       |     |
|----------------------|-----|
| Smirnoff Ice Red     | 180 |
| Smirnoff Green Apple | 180 |

150

Singha

**Imported Beers** 

| San Miguel Light | 160 |
|------------------|-----|
| Heineken         | 160 |
| Corona           | 180 |