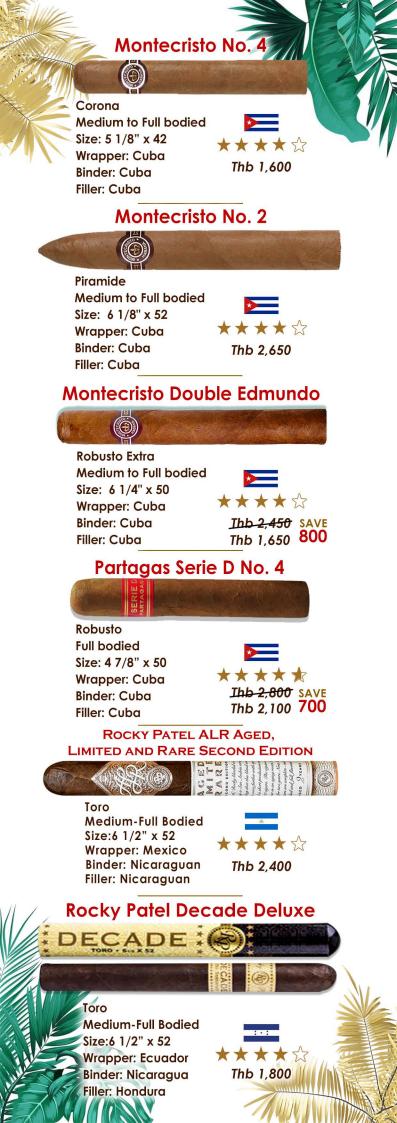

|                |
| Australia                                                          |                |
| Jacob's Creek Le Petit Rosé                                        | 1,400          |
| France                                                             |                |
| Michel Lynch Bordeaux Rosé                                         | 1,800          |
|                                                                    |                |
|                                                                    | THE STATE      |







Armand de Bagnac Brut Gold 34,000 Brut Gold 3L 199,000





Veuve Cliquot Brut 375ml 3,700 Brut 750ml 7,000











### Moët & Chandon

Brut 375ml3,500Brut 750ml6,500Rosé6,500Ice7,000Brut 1.5L15,000Brut 3L28,000Brut 6L52,000