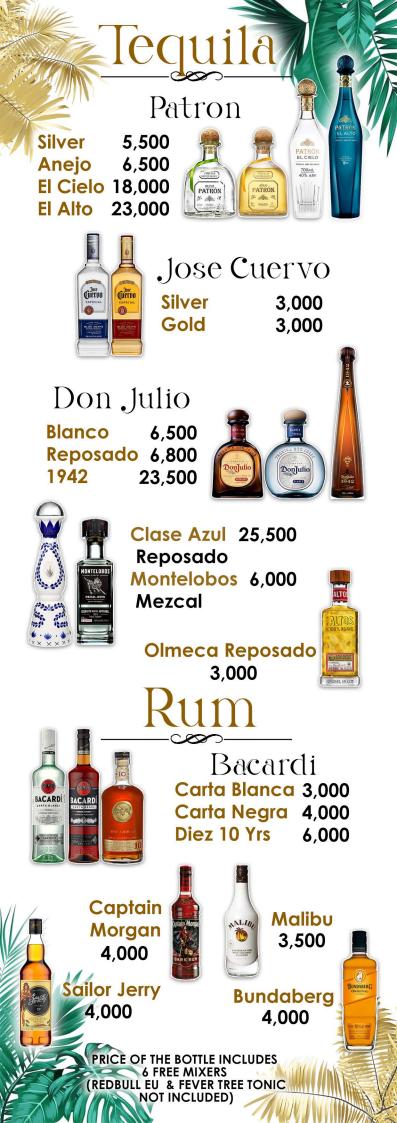

### Bourbon Whiskey

| Jack Daniel's       | 240 |
|---------------------|-----|
| Jack Daniel's Apple | 240 |
| Jack Daniel's Honey | 240 |
| Jim Beam White      | 240 |
| Gentleman Jack      | 320 |
| Maker's Mark        | 330 |
|                     |     |

### Rum

| SangSom              | 180 |
|----------------------|-----|
| Sailor Jerry         | 240 |
| Bacardi Carta Blanca | 240 |
| Malibu Coconut       | 240 |
| Captain Morgan       | 240 |
| Bacardi Carta Negra  | 250 |
| Havana Club 3 Y.O.   | 240 |
| Havana Club 7 Y.O.   | 250 |
| Plantation Rum       | 270 |