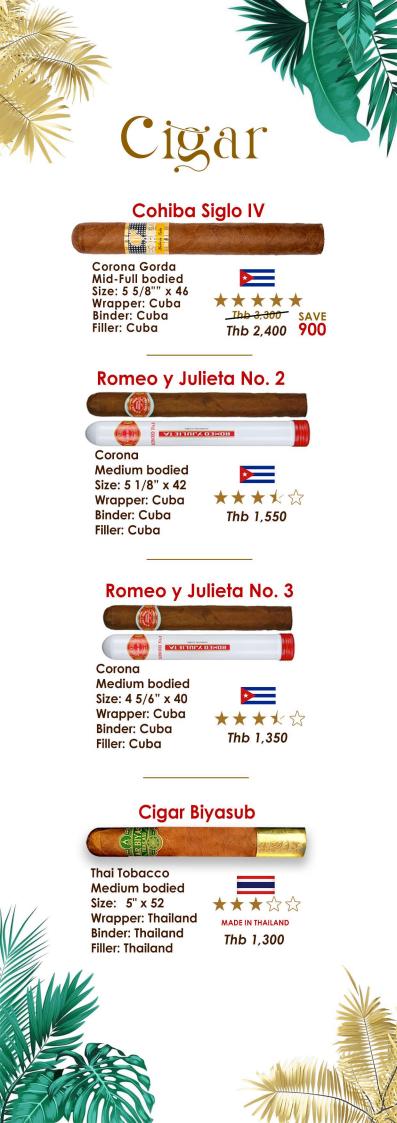

### Cigarette

| • ~            |     |
|----------------|-----|
| Marlboro Red   | 200 |
| Marlboro Gold  | 200 |
| Marlboro Green | 200 |
| Camel Blue     | 160 |
| Camel Yellow   | 160 |
|                |     |