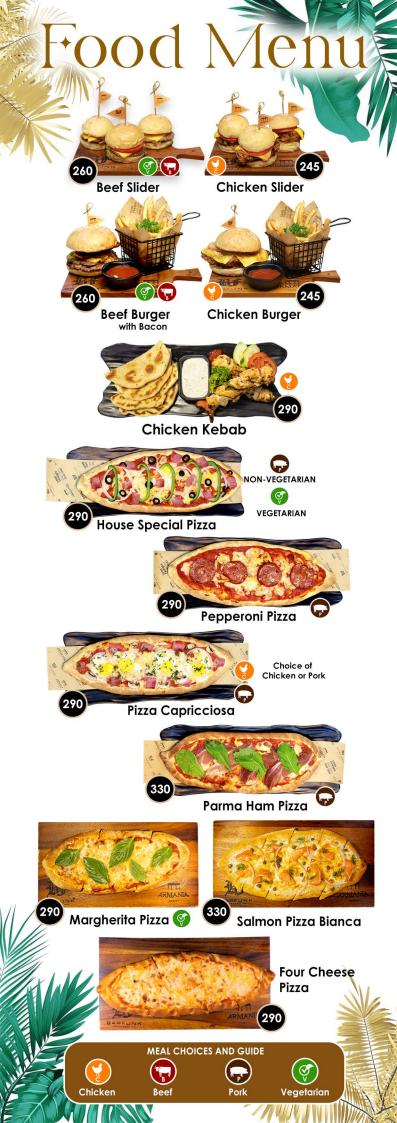

|                |
| Australia                                                          |                |
| Jacob's Creek Le Petit Rosé                                        | 1,400          |
| France                                                             |                |
| Michel Lynch Bordeaux Rosé                                         | 1,800          |
|                                                                    |                |
|                                                                    | THE STATE      |







Armand de Bagnac Brut Gold 34,000 Brut Gold 3L 199,000





Veuve Cliquot Brut 375ml 3,700 Brut 750ml 7,000











### Moët & Chandon

Brut 375ml3,500Brut 750ml6,500Rosé6,500Ice7,000Brut 1.5L15,000Brut 3L28,000Brut 6L52,000