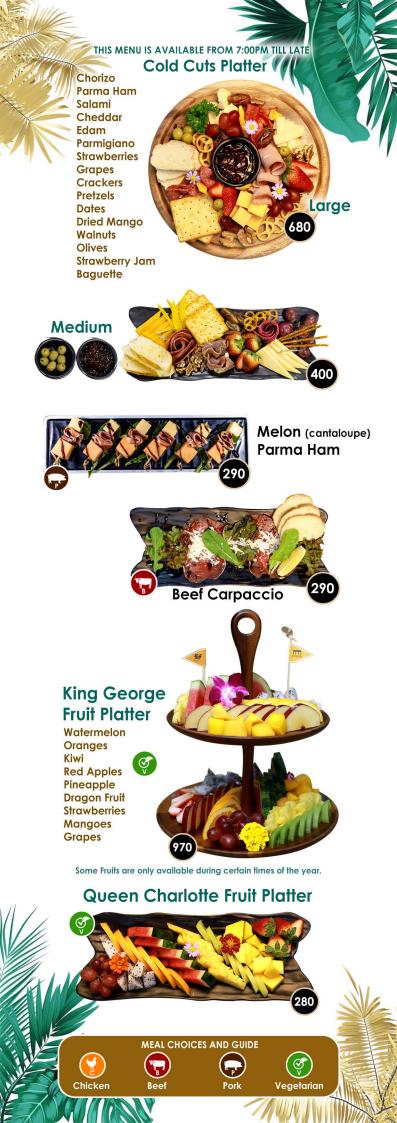

|                |
| Australia                                                          |                |
| Jacob's Creek Le Petit Rosé                                        | 1,400          |
| France                                                             |                |
| Michel Lynch Bordeaux Rosé                                         | 1,800          |
|                                                                    |                |
|                                                                    | THE STATE      |







Armand de Bagnac Brut Gold 34,000 Brut Gold 3L 199,000





Veuve Cliquot Brut 375ml 3,700 Brut 750ml 7,000











### Moët & Chandon

Brut 375ml3,500Brut 750ml6,500Rosé6,500Ice7,000Brut 1.5L15,000Brut 3L28,000Brut 6L52,000