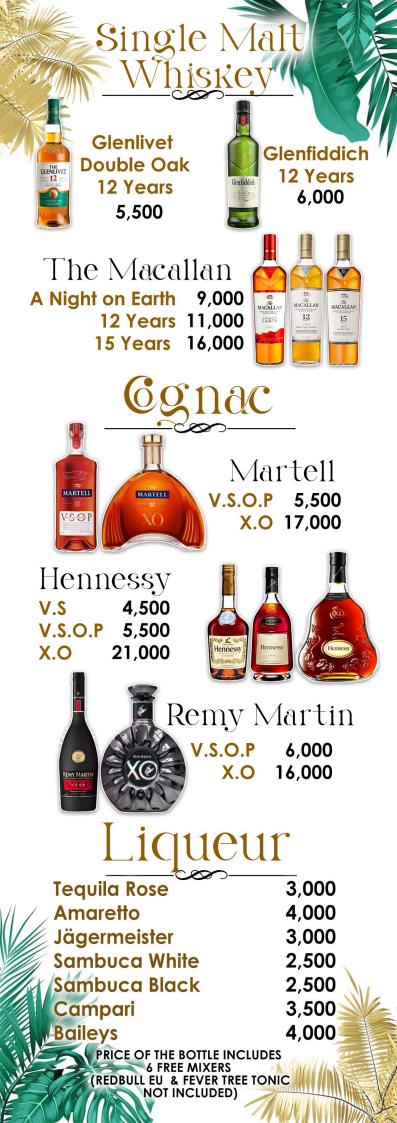

#### Single Malt Whiskey

| Glenlivet 12 (y.o)    | 360 |
|-----------------------|-----|
| Glenfiddich 12 (y.o)  | 370 |
| The Macallan 12 (y.o) | 620 |
| The Macallan 15 (y.o) | 930 |

# **Egnac**

| • ~                 |     |
|---------------------|-----|
| Hennessy V.S        | 280 |
| Martell V.S.O.P     | 330 |
| Hennessy V.S.O.P    | 340 |
| Remy Martin V.S.O.P | 340 |
|                     |     |