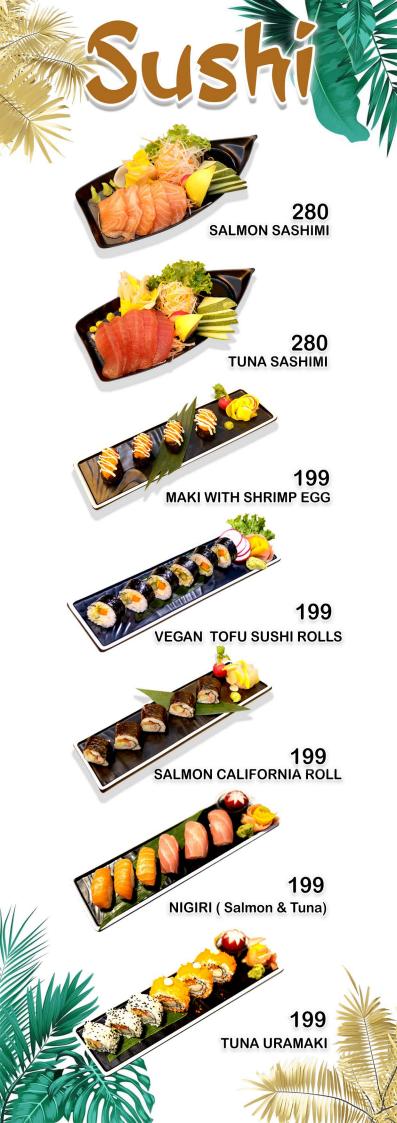

|                |
| Australia                                                          |                |
| Jacob's Creek Le Petit Rosé                                        | 1,400          |
| France                                                             |                |
| Michel Lynch Bordeaux Rosé                                         | 1,800          |
|                                                                    |                |
|                                                                    | THE STATE      |







Armand de Bagnac Brut Gold 34,000 Brut Gold 3L 199,000





Veuve Cliquot Brut 375ml 3,700 Brut 750ml 7,000











### Moët & Chandon

Brut 375ml3,500Brut 750ml6,500Rosé6,500Ice7,000Brut 1.5L15,000Brut 3L28,000Brut 6L52,000