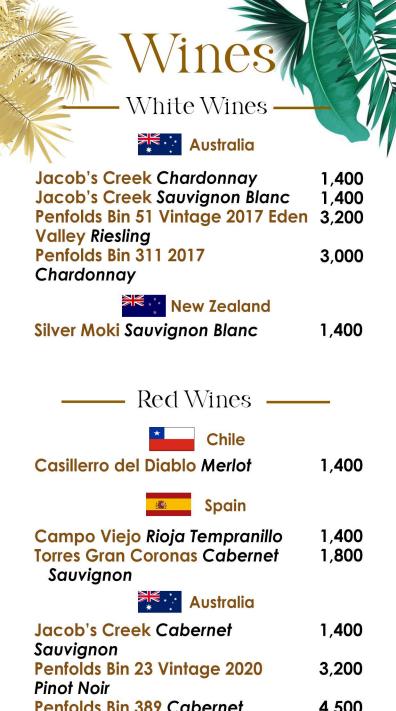

Penfolds Bin 389 Cabernet 4,500 Sauvignon/Shiraz

Argentina Catena Zapata Malbec 1,800

France Michel Lynch Prestige 3,000 Saint-Émilion

—Rosé Wines

Jacob's Creek Le Petit Rosé

1.400

Martini

Brut 2,000 2,000 Prosecco Rosé 2,000

Pere Ventura Brut Cava 2,000 Campo Viejo Cava 2,000

France Luc Belaire Brut Gold 3,000 Rare Lux 3,000 Rare Rosé 3,000