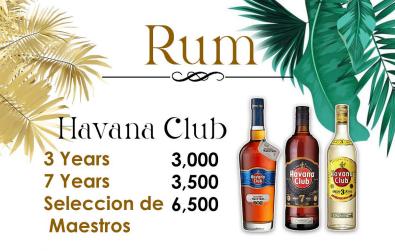

Premier Cru 6,500

**Beefeater 24 3,500** 6,500 Monkey 47



Hendrick's 6,500

Tanqueray 4,000

# Teguila

#### Patron

Gold

Silver 5,500 Anejo 6,500 El Cielo 18,000 El Alto 23,000





# Jose Cuervo 3,000

## Don Julio

Blanco 6,500 Reposado 6,800 1942 23,500



3,000



Clase Azul 25,500 Reposado Montelobos 6,000 Mezcal

Olmeca Reposado 3,000



## Rum



#### Bacardi Carta Blanca 3,000 Carta Negra 4,000 Diez 10 Yrs 6,000

Captain Morgan 4,000



Malibu 3,500

Sailor Jerry 4,000

Bundaberg 4,000

PRICE OF THE BOTTLE INCLUDES
6 FREE MIXERS
(REDBULL EU & FEVER TREE TONIC
NOT INCLUDED)



## Bourbon Whiskey

#### Jack Daniels

Jack No.7 3,000 Jack No.7 3 Liter 12,500

Honey 3,000 Apple 3,000

Gentleman's Jack 5,500





Woodford Reserve 5,500

## Jim Beam

 White
 4,000

 Black
 5,000





Wild Turkey 4,000

> Maker's Mark 5.500





4.5 liter

## Chivas Regal

12 Years 750 ml 3,500 12 Years 4.5 liter 21,000





### Dewars

White Label 2,200 15 Years 4,500



Monkey Shoulder 4,500

Ballantine's 4.000



#### .Johnnie Walker

 Red Label 1L
 3,500

 Red Label 3L
 8,500

 Black Label 1L
 4,500

 Black Label 3L
 14,000

Gold Label 5,500

Double Black 6,000 Blue Label 17,000





Blend 285 Hong Thong 2,500 2,500







Glenlivet Double Oak 12 Years 5,500



Glenfiddich 12 Years 6,000

### The Macallan

A Night on Earth 9,000 12 Years 11,000 15 Years 16,000



# **Egnac**



M