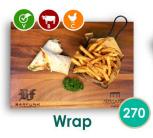

### Burgers, Waps & Sandwiches

Chicken Burger w/Fries 245 Vegetarian Burger 240 Clubhouse Sandwich (Chicken | Tuna) 255 😭 😭 270 🚱 😭 😱 Wraps (Vegetarian | Chicken | Beef) 250 🞧 😭 😱 **Hotdog Sandwich with fries** (Pork | Chicken | Beef)