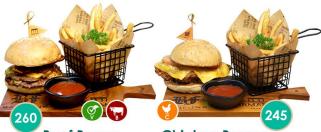

### Burgers, Waps & Sandwiches

Chicken Burger w/Fries 245 Vegetarian Burger 240 Clubhouse Sandwich (Chicken | Tuna) 255 😭 😭 270 🚱 😭 😱 Wraps (Vegetarian | Chicken | Beef) 250 🞧 😭 😱 **Hotdog Sandwich with fries** (Pork | Chicken | Beef)