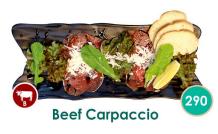

| Carpaccio                        | 290 😱     |
|----------------------------------|-----------|
| Cold Cuts Charcuterie            | 680 🚱 🕝 🤅 |
| Chicken Cesar Salad              | 260 🚱     |
| Tuna Salad (Spicy   Non-spicy)   | 230 🜍     |
| Fish & Chips                     | 270 🜍     |
| Spring Rolls (Beef   Vegetarian) | 170 🕝 🏈   |
| Tacos                            | 280 😱     |
| Nachos                           | 290 😱     |