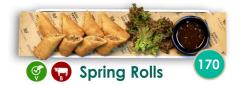

| Carpaccio                        | 290 😱     |
|----------------------------------|-----------|
| Cold Cuts Charcuterie            | 680 🚱 🕝 🤅 |
| Chicken Cesar Salad              | 260 🚱     |
| Tuna Salad (Spicy   Non-spicy)   | 230 🜍     |
| Fish & Chips                     | 270 🜍     |
| Spring Rolls (Beef   Vegetarian) | 170 🕝 🏈   |
| Tacos                            | 280 😱     |
| Nachos                           | 290 😱     |