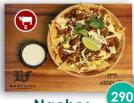

| Carpaccio                        | 290 😱     |
|----------------------------------|-----------|
| Cold Cuts Charcuterie            | 680 🚱 🕝 🤅 |
| Chicken Cesar Salad              | 260 🚱     |
| Tuna Salad (Spicy   Non-spicy)   | 230 🜍     |
| Fish & Chips                     | 270 🜍     |
| Spring Rolls (Beef   Vegetarian) | 170 🕝 🏈   |
| Tacos                            | 280 😱     |
| Nachos                           | 290 😱     |

**French Fries** 

Chicken Wings
BARBEQUE | SPICY

Beef Tacos 280

**Nachos** 

MEAL CHOICES AND GUIDE