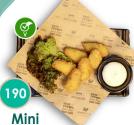

### Rice included in every Rice Meal

Chilli Con Carne 280 😱 240 **Chicken Satay** 