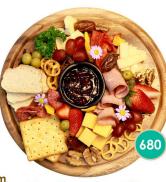

| Carpaccio                        | 290 😱     |
|----------------------------------|-----------|
| Cold Cuts Charcuterie            | 680 🚱 🕝 🤅 |
| Chicken Cesar Salad              | 260 🚱     |
| Tuna Salad (Spicy   Non-spicy)   | 230 🜍     |
| Fish & Chips                     | 270 🜍     |
| Spring Rolls (Beef   Vegetarian) | 170 🕝 🏈   |
| Tacos                            | 280 😱     |
| Nachos                           | 290 😱     |

### **Cold Cuts Platter**

Chorizo
Parma Ham
Salami
Cheddar
Brie
Parmigiano
Strawberries
Grapes
Crackers
Pretzels
Dates
Dried Mango
Pistachios
Olives
Strawberry Jam