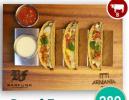

| Carpaccio                        | 290 😱     |
|----------------------------------|-----------|
| Cold Cuts Charcuterie            | 680 🚱 🕝 🤅 |
| Chicken Cesar Salad              | 260 🚱     |
| Tuna Salad (Spicy   Non-spicy)   | 230 🜍     |
| Fish & Chips                     | 270 🜍     |
| Spring Rolls (Beef   Vegetarian) | 170 🕝 🏈   |
| Tacos                            | 280 😱     |
| Nachos                           | 290 😱     |

**French Fries** 

Chicken Wings
BARBEQUE | SPICY

Beef Tacos 280

**Nachos** 

MEAL CHOICES AND GUIDE