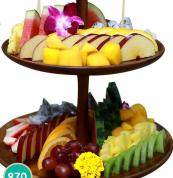

### King George Fruit Platter

Watermelon Oranges Kiwi Red Apples Pineapple Dragon Fruit Strawberries Mangoes Grapes

Some Fruits are only available during certain times of the year.

### **Queen Charlotte Fruit Platter**

MEAL CHOICES AND GUIDE

THIS MENU IS AVAILABLE FROM 7:00PM TILL LATE