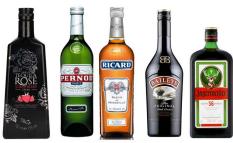

## Liqueur

Tequila Rose 2.500 3,500 **Amaretto Jägermeister** 2,600 Sambuca White 2,000 Sambuca Black 2,000 **Fireball** 3,000 Campari 3,000 **Baileys** 3,600 **Pernod** 3,000 Ricard 3,000