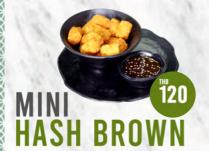

### Breakfast

English Breakfast 280

Bacon, Beef sausage, Fried Eggs, Baked beans , Mini Hash Brown & Toasted Bread

Plain Omelette 150

STUFFED WITH:

Ham - Thb 40

Mushroom - Thb 30

Cheese - Thb 40