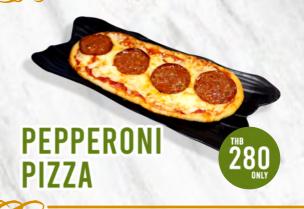

#### Pizza

Margherita 250

Tomato Sauce, Mozzarella & Basil

Capriccioso 280

Tomato Sauce, Mozzarella, Ham, Mushrooms, Boiled Egg & Onion

Pepperoni 280

Tomato Sauce, Mozzarella & Pepperoni