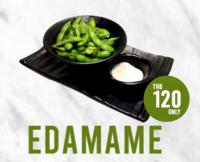

#### Pizza

Margherita 250

Tomato Sauce, Mozzarella & Basil

Capriccioso 280

Tomato Sauce, Mozzarella, Ham, Mushrooms, Boiled Egg & Onion

Pepperoni 280

Tomato Sauce, Mozzarella & Pepperoni

## Salads

Chicken Caesar 250

Crispy Lettuce, Grilled Chicken Breast Bacon, Croutons & Caesar Dressing

Tuna Salad 230

Tuna, Lettuce, Tomato, Olives, Capers, Onoins & Boiled Egg

Tuna 280

Tomato Sauce, Mozzarella, Tuna , Onion & Black Olives

Focaccia 250

Garlic Oil, Ruhkala , Parmesan Cheese

## Smashed Burger

Cheese Burger 250

2 Patty, American Cheese , Raw Onions & House Sauce served with Fries

Barfunk Special 350

4 Patty, American Cheese, Raw Onions Bacon & House Sauce served with Fries

Chicken Burger 230

Crispy Chicken, Crispy Lettuce, House Squce served with Fries







































COCKTAIL ATTER **BBQ CHICKEN WINGS** CHICKEN FILLETS **CHICKEN SLIDERS BEEF SPRING ROLLS** 



#### **SAUCES:**

































CHICKEN SLIDERS



BEEF SLIDERS 240 ONLY









DOUBLE BEEF 250 QUADRUPLE BEEF 350