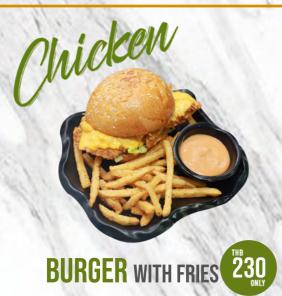

## Smashed Burger

Cheese Burger 250

2 Patty, American Cheese , Raw Onions & House Sauce served with Fries

Barfunk Special 350

4 Patty, American Cheese, Raw Onions Bacon & House Sauce served with Fries

Chicken Burger 230

Crispy Chicken, Crispy Lettuce, House Squce served with Fries

COCKTAIL ATTER **BBQ CHICKEN WINGS** CHICKEN FILLETS **CHICKEN SLIDERS BEEF SPRING ROLLS** 