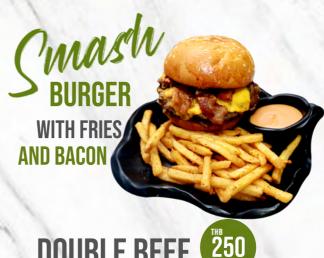

## Smashed Burger

Cheese Burger 250

2 Patty, American Cheese , Raw Onions & House Sauce served with Fries

Barfunk Special 350

4 Patty, American Cheese, Raw Onions Bacon & House Sauce served with Fries

Chicken Burger 230

#### **SAUCES:**

CHICKEN SLIDERS

BEEF SLIDERS 240 ONLY

DOUBLE BEEF 250 QUADRUPLE BEEF 350