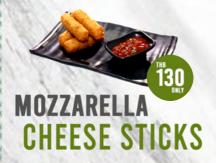

## Pizza

Margherita 250

Tomato Sauce, Mozzarella & Basil

Capriccioso 280

Tomato Sauce, Mozzarella, Ham, Mushrooms, Boiled Egg & Onion

Pepperoni 280

Tomato Sauce, Mozzarella & Pepperoni

## Salads

Chicken Caesar 250

Crispy Lettuce, Grilled Chicken Breast Bacon, Croutons & Caesar Dressing

Tuna Salad 230

Tuna, Lettuce, Tomato, Olives, Capers, Onoins & Boiled Egg

Tuna 280

Tomato Sauce, Mozzarella, Tuna , Onion & Black Olives

Focaccia 250

Garlic Oil, Ruhkala , Parmesan Cheese

## Smashed Burger

Cheese Burger 250

2 Patty, American Cheese , Raw Onions & House Sauce served with Fries

Barfunk Special 350

4 Patty, American Cheese, Raw Onions Bacon & House Sauce served with Fries

Chicken Burger 230

Crispy Chicken, Crispy Lettuce, House Squce served with Fries







































COCKTAIL ATTER **BBQ CHICKEN WINGS** CHICKEN FILLETS **CHICKEN SLIDERS BEEF SPRING ROLLS** 



#### **SAUCES:**

































CHICKEN SLIDERS



BEEF SLIDERS 240 ONLY









DOUBLE BEEF 250 QUADRUPLE BEEF 350