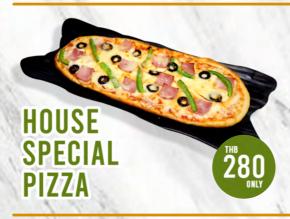

#### Pizza

Margherita 250

Tomato Sauce, Mozzarella & Basil

Capriccioso 280

Tomato Sauce, Mozzarella, Ham, Mushrooms, Boiled Egg & Onion

Pepperoni 280

Tomato Sauce, Mozzarella & Pepperoni